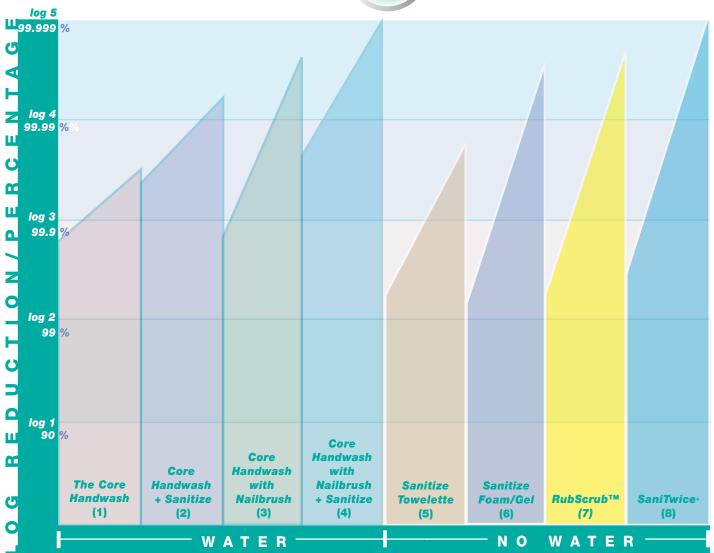

## Risk-based Regimen Selector [version 4.0]

## NOTES:

- a) The angle of each bar reflects the range of outcomes dependent on soil/contamination levels, products of choice (including paper toweling), dosing and technique. Performance assumes quality materials at each step.
- b) Regimen choice is driven by the situation and covered in employee training.
- c) Each of these regimens can be followed by donning single-use gloves for added protection.

## Research Reference:

- 1) Edmonds 2010, Edmonds 2012, handwashingforlife Core Handwash
- 2) Edmonds 2012
- 3) Estimated
- 4) Estimated
- 5) Alcohol hand sanitizer effectiveness increases as the presence of soil decreases, Edmonds 2012, Pickering 2011
- 6) Estimated
- 7) Estimated
- 8) Edmonds/BioScience Labs published peer reviewed study JFP, Edmonds 2010